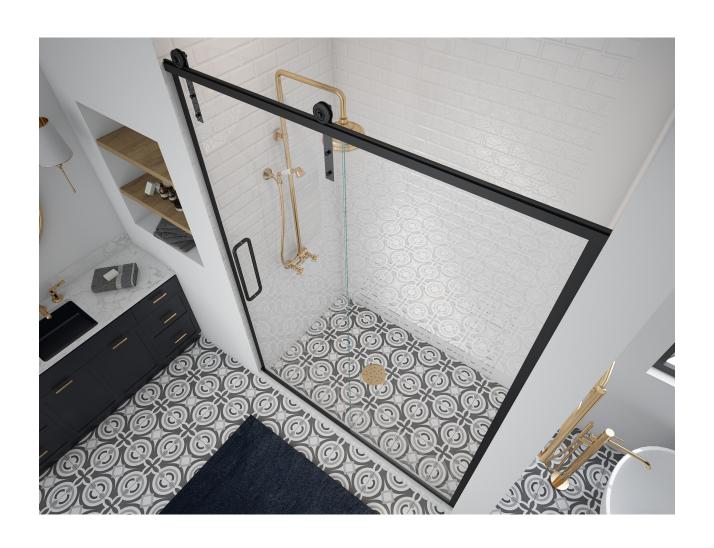

### **VERSATILE STYLE**

Ideal for small bathrooms

For rooms limited on floor space, sliding shower enclosures work perfectly. The sliding door panel rolls behind the fixed panel, without the need for additional, free floor space.

### Sealed to minimise splash-back

Sliding shower spaces have a waterproof design, much like the other enclosures in our portfolio. Seals are used throughout the design to minimise splash-back while still allowing you to achieve a minimalistic, modern look.