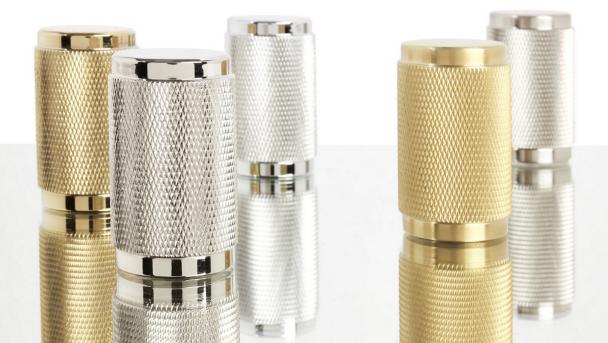

#### **HANDLES**

When paired with a sleek handle, sliding shower spaces bring undeniable style into your home.