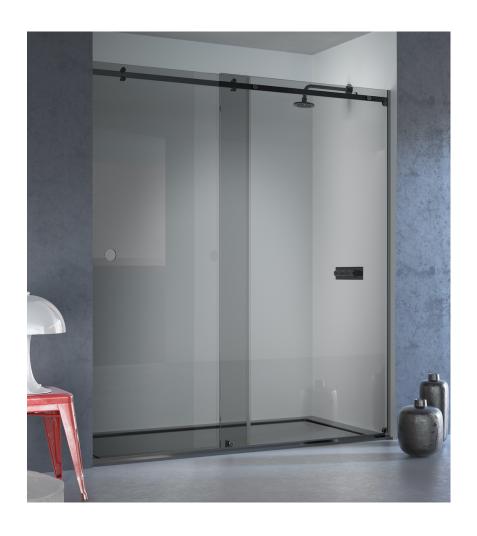

### **VERSATILE STYLE**

Ideal for small bathrooms

For rooms limited on floor space, sliding shower enclosures work perfectly. The sliding door panel rolls behind the fixed panel, without the need for additional, free floor space.

So, no matter the space, they can be customised to suit.