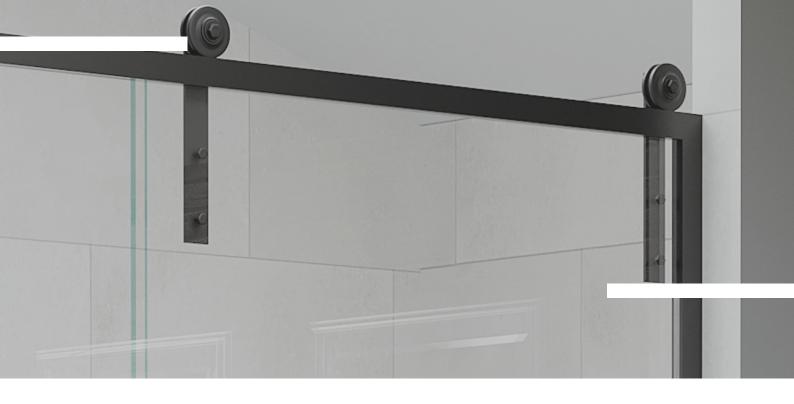

# **ACCESSIBILITY**

Glide for easy access

Due to the rolling design, sliding shower spaces are ideal for accessibility. In comparison to hinged shower doors, sliding shower doors typically provide the widest entry point.

#### **HANDLES**

When paired with a sleek handle, sliding shower spaces bring undeniable style into your home.