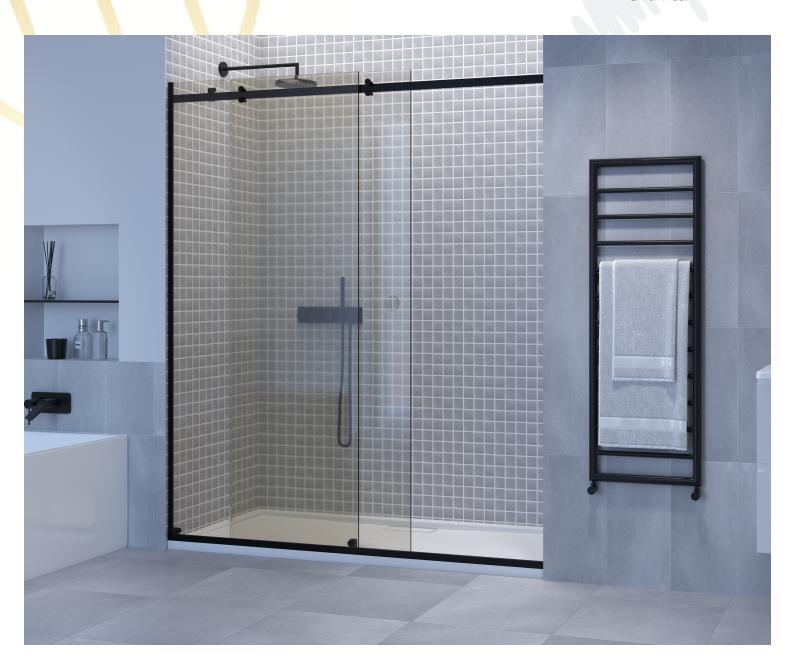

# **ACCESSIBILITY**

Glide for easy access

Due to the rolling design, sliding shower spaces are ideal for accessibility. In comparison to hinged shower doors, sliding shower doors typically provide the widest entry point.

For those less able, small children or busy households, open accessibility allows you to shower with more ease.