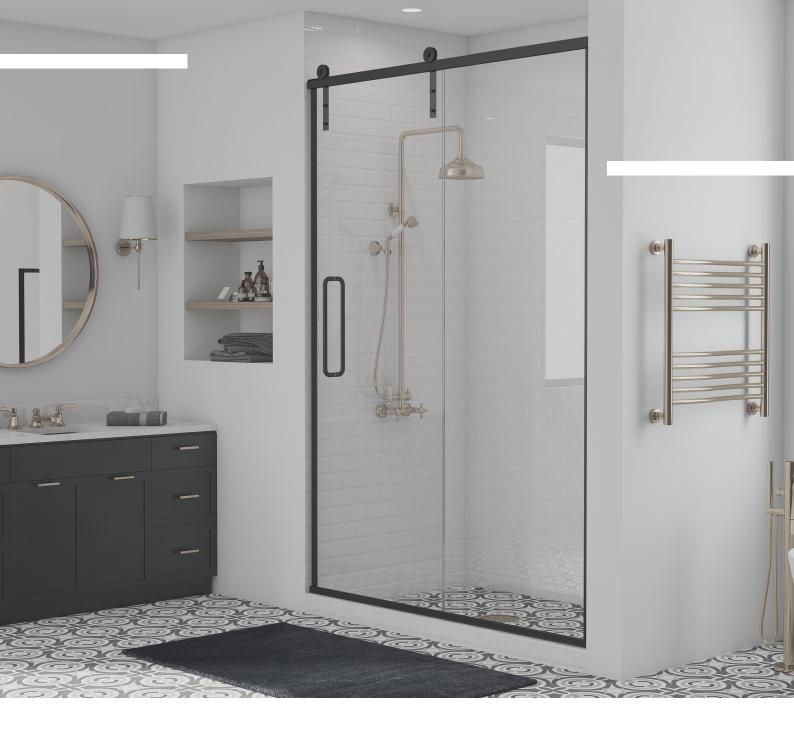

### **VERSATILE STYLE**

Ideal for small bathrooms

For rooms limited on floor space, sliding shower enclosures work perfectly. The sliding door panel rolls behind the fixed panel, without the need for additional, free floor space.

# **ACCESSIBILITY**

Glide for easy access

Due to the rolling design, sliding shower spaces are ideal for accessibility. In comparison to hinged shower doors, sliding shower doors typically provide the widest entry point.

### Sealed to minimise splash-back

Sliding shower spaces have a waterproof design, much like the other enclosures in our portfolio. Seals are used throughout the design to minimise splash-back while still allowing you to achieve a minimalistic, modern look.