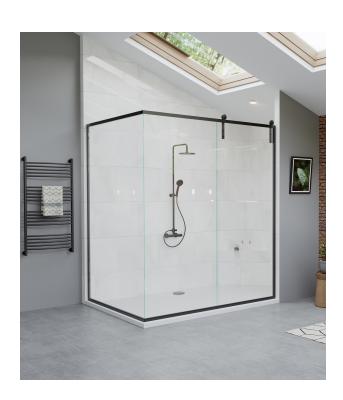

### **VERSATILE STYLE**

Ideal for small bathrooms

For rooms limited on floor space, sliding shower enclosures work perfectly. The sliding door panel rolls behind the fixed panel, without the need for additional, free floor space.

### Sealed to minimise splash-back

Sliding shower spaces have a waterproof design, much like the other enclosures in our portfolio. Seals are used throughout the design to minimise splash-back while still allowing you to achieve a minimalistic, modern look.