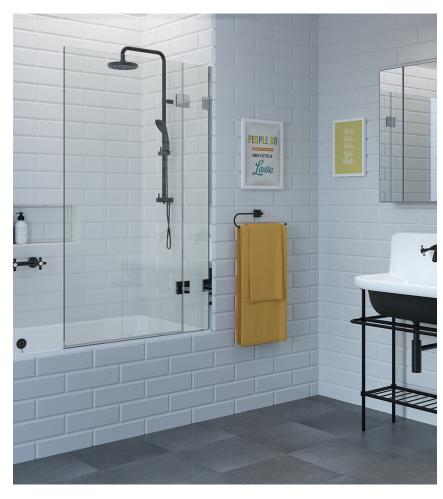

# **DUAL-USE**

Perfect for families

In houses where a bath is essential or smaller rooms that won't allow a full shower, bath screens offer the ideal alternative.

They can be manufactured with square or curved corners, to suit the environment.

### **PROTECTIVE**

Prevent splash-back

With a range of design options available, you can ensure the bathroom floor stays dry with the right bath screen. For easy accessibility, double-hinged models can be folded flat against the wall. Or our fixed bath panels pair perfectly with minimalist interior styles.