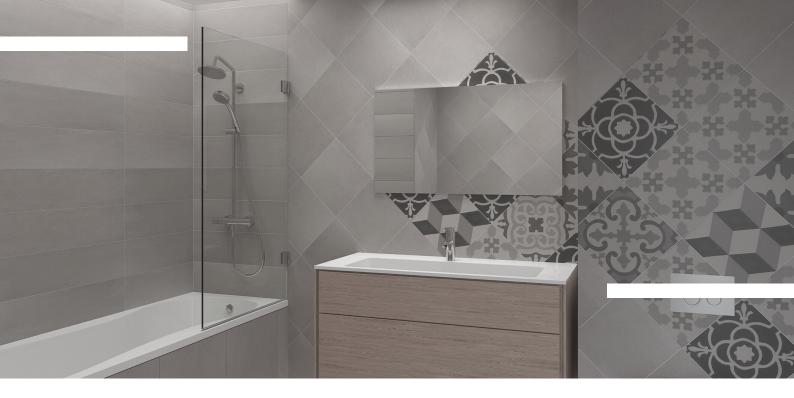

### **Expert tip** Direct shower heads

and water flow away from the screen at all times.