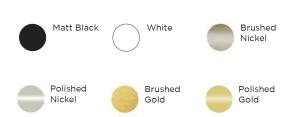

#### **FINISHES**

Our bath screens can be crafted with a range of finishes to suit the appliances fitted in your bathroom.

The bath screens within The Shower Lab portfolio include:

View 14 - Two-Panel Hinged Bath Screen View 14.2F - Two-Panel Folding Hinged Bath Screen View 14.2H - Two-Panel Double Hinged Bath Screen View 16 - Fixed Bath Screen View 18 - Hinged Bath Screen