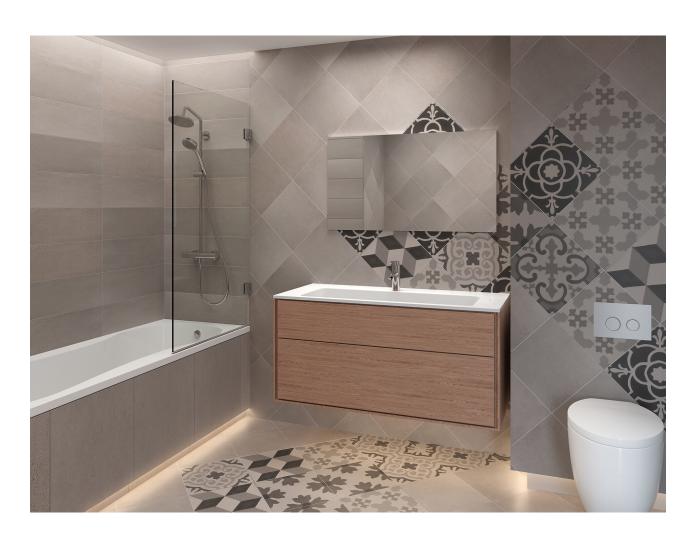

# COMPACT

# Suitable for any space

Bath screens are a popular choice for many home owners. They are compact, designed to fit fixed baths and help to improve your showering experience.