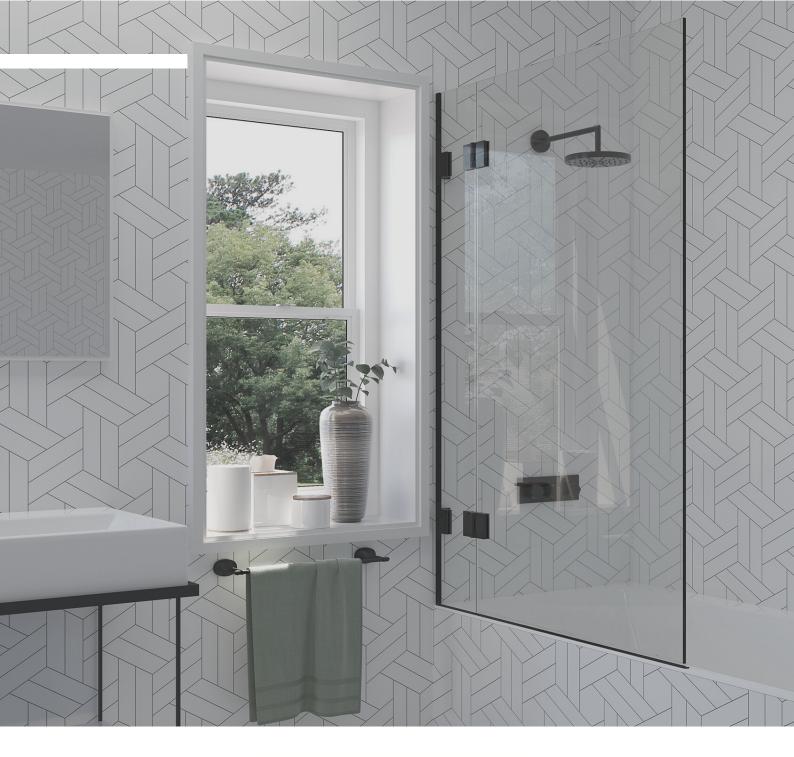

# **DUAL-USE**

Perfect for families

In houses where a bath is essential or smaller rooms that won't allow a full shower, bath screens offer the ideal alternative.

They can be manufactured with square or curved corners, to suit the environment.

### **PROTECTIVE**

Prevent splash-back

With a range of design options available, you can ensure the bathroom floor stays dry with the right bath screen. For easy accessibility, double-hinged models can be folded flat against the wall. Or our fixed bath panels pair perfectly with minimalist interior styles.

#### **FINISHES**

Our bath screens can be crafted with a range of finishes to suit the appliances fitted in your bathroom.

The bath screens within The Shower Lab portfolio include:

View 14 - Two-Panel Hinged Bath Screen View 14.2F - Two-Panel Folding Hinged Bath Screen View 14.2H - Two-Panel Double Hinged Bath Screen View 16 - Fixed Bath Screen View 18 - Hinged Bath Screen