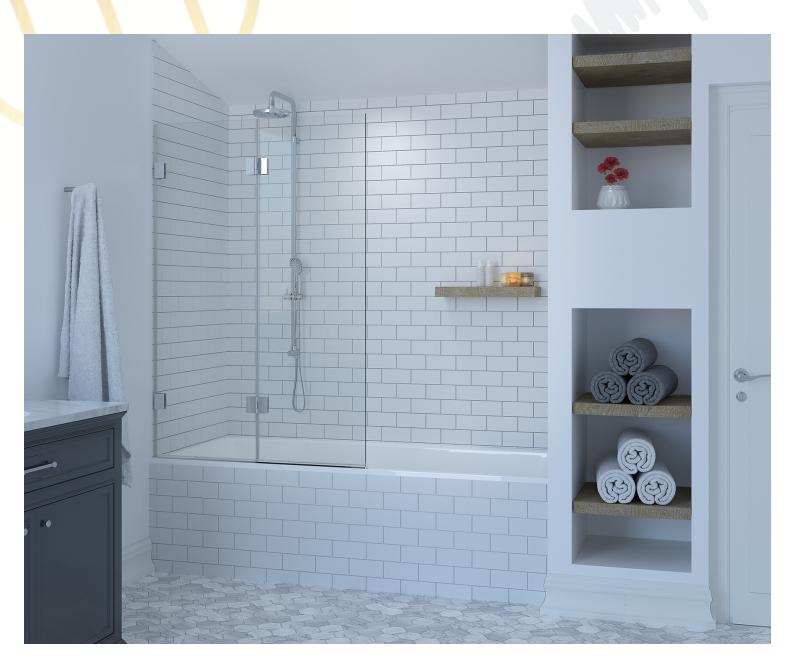

# COMPACT

# Suitable for any space

Bath screens are a popular choice for many home owners. They are compact, designed to fit fixed baths and help to improve your showering experience.