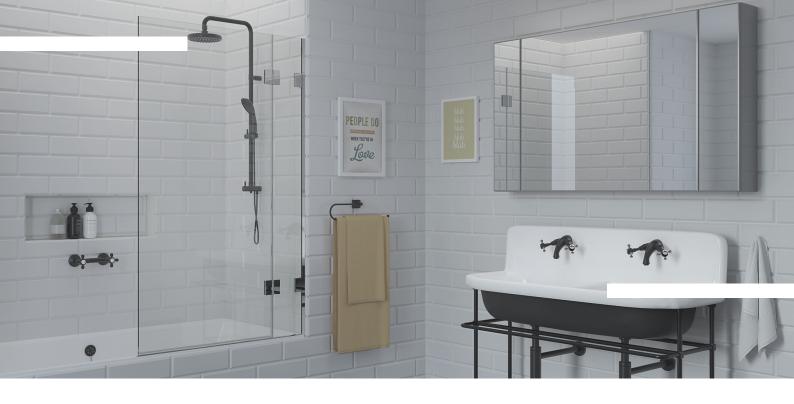

# **DUAL-USE**

Perfect for families

In houses where a bath is essential or smaller rooms that won't allow a full shower, bath screens offer the ideal alternative.

They can be manufactured with square or curved corners, to suit the environment.

### **PROTECTIVE**

Prevent splash-back

With a range of design options available, you can ensure the bathroom floor stays dry with the right bath screen. For easy accessibility, double-hinged models can be folded flat against the wall. Or our fixed bath panels pair perfectly with minimalist interior styles.

#### **FINISHES**

Our bath screens can be crafted with a range of finishes to suit the appliances fitted in your bathroom.

The bath screens within The Shower Lab portfolio include:

View 14 - Two-Panel Hinged Bath Screen View 14.2F - Two-Panel Folding Hinged Bath Screen View 14.2H - Two-Panel Double Hinged Bath Screen View 16 - Fixed Bath Screen View 18 - Hinged Bath Screen