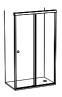

## SLIDING DOOR + FIXED PANEL

### STANDARD-FIXED SIZES ONLY

| CODE             | PR30S100 | PR30S110  | PR30S120  | PR30S130  | PR30S140  | PR30S150  | PR30S160  | PR30S170  |
|------------------|----------|-----------|-----------|-----------|-----------|-----------|-----------|-----------|
| WIDTH (mm)       | 915-985  | 1015-1085 | 1115-1185 | 1215-1285 | 1315-1385 | 1415-1485 | 1515-1585 | 1615-1685 |
| OPENING GAP (mm) | 345-395  | 395-445   | 428-478   | 428-478   | 528-578   | 528-578   | 628-678   | 678-728   |
| OVERLAP (mm)     | 80-30    | 80-30     | 90-40     | 90-40     | 90-40     | 90-40     | 90-40     | 90-40     |
| HEIGHT (mm)      | 2000     | 2000      | 2000      | 2000      | 2000      | 2000      | 2000      | 2000      |
| CLEAR            | £2,110   | £2,142    | £2,171    | £2,222    | £2,281    | £2,333    | £2,390    | £2,441    |

#### M2M-MADE TO MEASURE SIZES

| CODE              | PR30B120 | PR30B130 | PR30B140 | PR30B150 | PR30B160 | PR30B170 |
|-------------------|----------|----------|----------|----------|----------|----------|
| WIDTH (up to-mm)  | 1200     | 1300     | 1400     | 1500     | 1600     | 1700     |
| HEIGHT (up to-mm) | 2000     | 2000     | 2000     | 2000     | 2000     | 2000     |
| CLEAR             | £2,785   | £2,827   | £2,866   | £2,933   | £3,011   | £3,079   |
| ULTRA-CLEAR       | £2,912   | £2,956   | £2,996   | £3,067   | £3,148   | £3,219   |
| COLOURS'          | £3,060   | £3,106   | £3,148   | £3,222   | £3,307   | £3,383   |