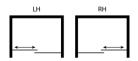

### Configurations

Additional finishes: Please apply the following % surcharge

Brushed Gold Add 35%

26