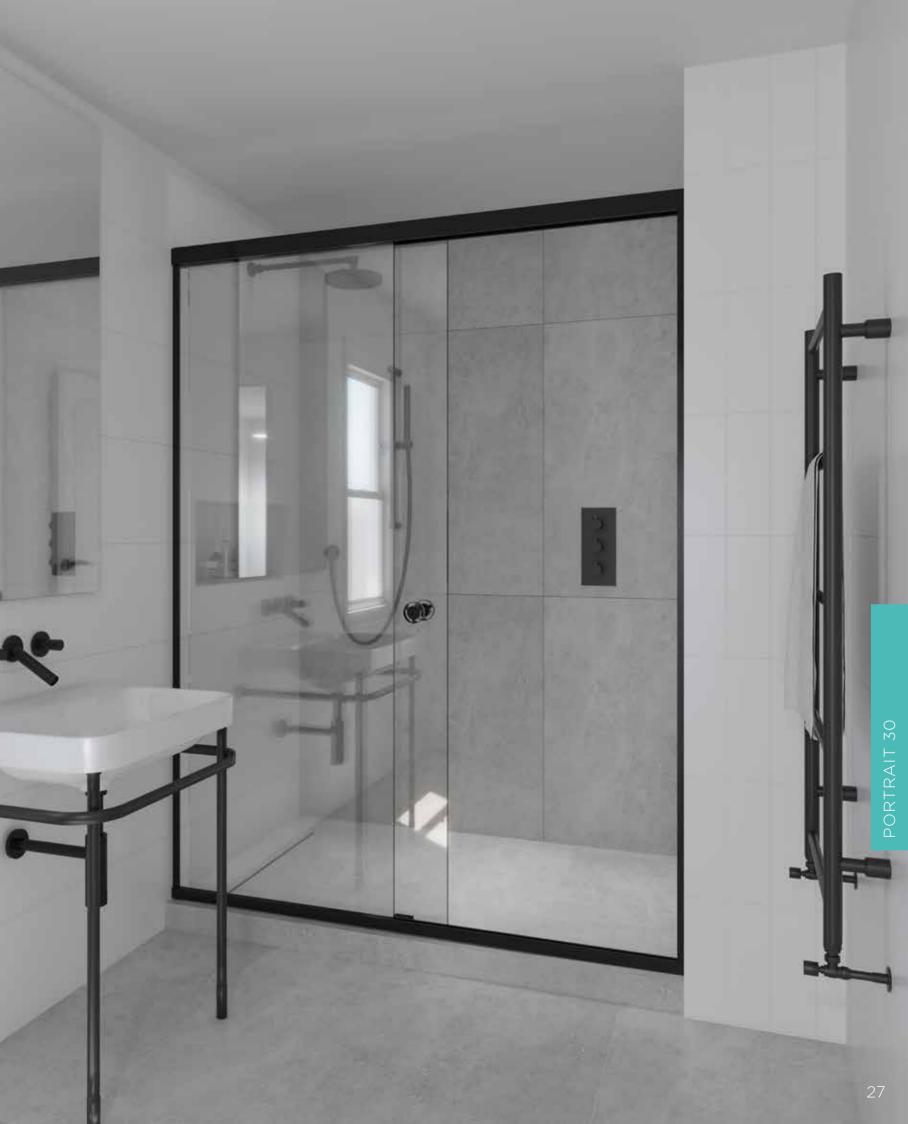

# PORTRAIT 30 \

## SLIDING DOOR + FIXED PANEL

### STANDARD-FIXED SIZES ONLY

| CODE             | PR30S100 | PR30S110  | PR30S120  | PR30S130  | PR30S140  | PR30S150  | PR30S160  | PR30S170  |
|------------------|----------|-----------|-----------|-----------|-----------|-----------|-----------|-----------|
| WIDTH (mm)       | 915-985  | 1015-1085 | 1115-1185 | 1215-1285 | 1315-1385 | 1415-1485 | 1515-1585 | 1615-1685 |
| OPENING GAP (mm) | 345-395  | 395-445   | 428-478   | 428-478   | 528-578   | 528-578   | 628-678   | 678-728   |
| OVERLAP (mm)     | 80-30    | 80-30     | 90-40     | 90-40     | 90-40     | 90-40     | 90-40     | 90-40     |
| HEIGHT (mm)      | 2000     | 2000      | 2000      | 2000      | 2000      | 2000      | 2000      | 2000      |
| CLEAR            | £2,110   | £2,142    | £2,171    | £2,222    | £2,281    | £2,333    | £2,390    | £2,441    |